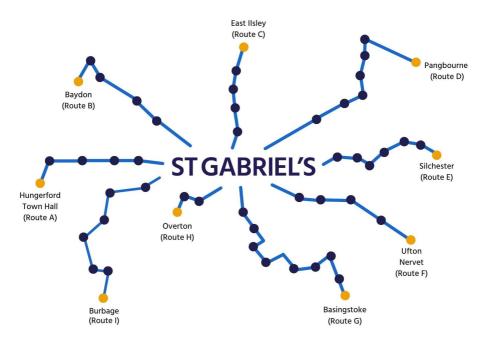

#### Route A

Hungerford Town Hall Charnham Park Elcot St Gabriel's

#### Route B

Baydon Lambourn Wickham Stockcross Speen St Gabriel's

## Route C

East Ilsley Chieveley Hermitage Curridge Cold Ash Village Hall St Gabriel's

#### Route D

Pangbourne Southend Road Bladebone Pub Chapel Row Dunstan Park Henwick Lane St Gabriel's

### Route E

Silchester Village Hall Pamber Heath Tadley New Road Ashford Hill Headley St Gabriel's

#### Route G

Rooksdown Basingstoke Station Winchester Road South Oakley Overton Kingsclere Ecchinswell Bishops Green St Gabriel's

#### Route H

Overton Laverstoke Whitchurch St Gabriel's

#### Route F

Ufton Nervet Burghfield Mortimer Headley St Gabriel's

## Route I

Burbage Collingbourne Ducis Andover Hurstbourne Tarrant Highclere Burghclere St Gabriel's