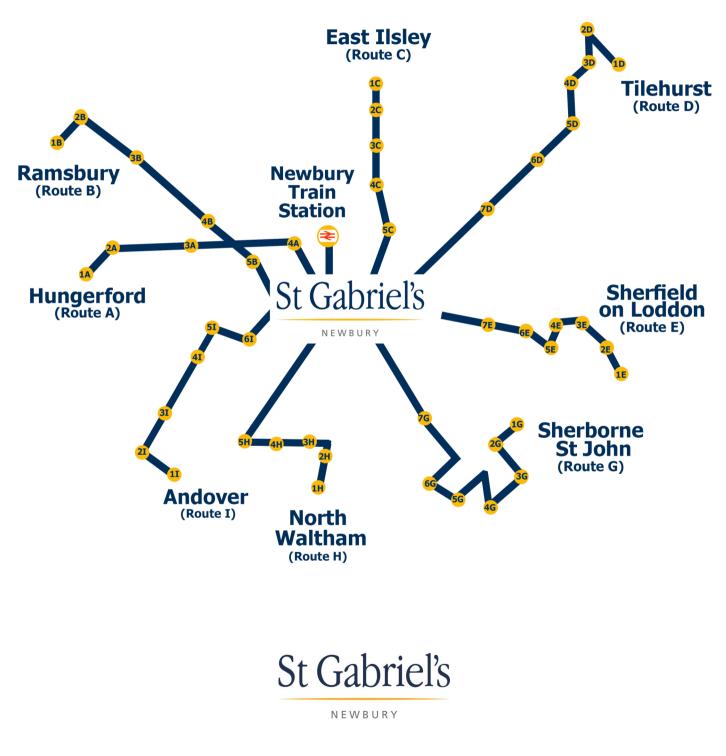

#### Route A

Hungerford Town Hall Charnham Park Elcot Old College Road St Gabriel's

#### Route B

Ramsbury Lambourn Wickham Stockcross Speen St Gabriel's

#### Route C

East Ilsley Chieveley Hermitage Curridge Cold Ash Village Hall St Gabriel's

### Route D

Tilehurst Goring-on-Thames Pangbourne Upper Basildon Southend Road Bladebone Pub Chapel Row St Gabriel's

#### Route E

Sherfield on Loddon Bramley Silchester Village Hall Pamber Heath Tadley New Road Ashford Hill Headley St Gabriel's

#### Route G

Sherborne St John Rooksdown Winchester Road North Winchester Road South Pardown Oakley Kingsclere St Gabriel's

#### Route H

North Waltham Steventon Overton Laverstoke Whitchurch St Gabriel's

### Route I

Andover Penton Mewsey Hurstbourne Tarrant Highclere Woolton Hill Burghclere St Gabriel's

Train Station Morning: 08.30

Evening: 17.50

## St Gabriel's Bus Network